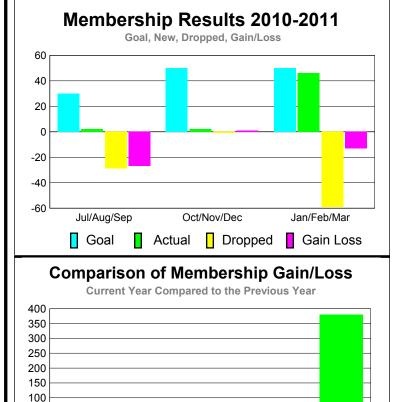

## YTD Status Quo Clubs 2010-2011

|             | <u>N</u>                   | Member<br>201                | Membership<br>2009-2010          |                                 |                                 |  |  |  |
|-------------|----------------------------|------------------------------|----------------------------------|---------------------------------|---------------------------------|--|--|--|
| Month       | Net<br>Memb<br><u>Goal</u> | Actual<br>New<br><u>Memb</u> | Actual<br>Dropped<br><u>Memb</u> | Gain/<br>Loss of<br><u>Memb</u> | Gain/<br>Loss of<br><u>Memb</u> |  |  |  |
| Jul/Aug/Sep | 30                         | 2                            | -29                              | -27                             | 49                              |  |  |  |
| Oct/Nov/Dec | 50                         | 2                            | -1                               | 1                               | -3                              |  |  |  |
| Jan/Feb/Mar | 50                         | 46                           | -59                              | -13                             | 380                             |  |  |  |
| Totals      | 130                        | 50                           | -89                              | -39                             | 426                             |  |  |  |