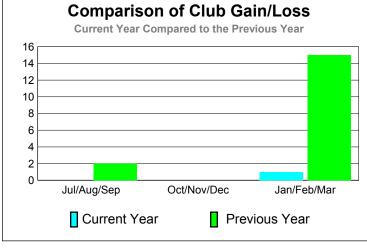

## 2010-2011 GMT Reports for District (or Undistricted) District 385

50

0 -50

Jul/Aug/Sep

Current Year

GMT CA: 5 **Location: CHINA GMT: PAUL CHOR HO FAN** CLUBS

|             |                     | <u>Club</u><br><b>201</b> | <u>Clubs</u><br>2009-2010 |                           |                   |
|-------------|---------------------|---------------------------|---------------------------|---------------------------|-------------------|
| Month       | New<br>Club<br>Goal | Actual<br>New             | Dropped                   | Gain/<br>Loss of<br>Clubs | Gain/<br>Loss of  |
| Jul/Aug/Sep | <u>Goal</u><br>2    | Clubs<br>0                | <u>Clubs</u><br>0         | 0                         | <u>Clubs</u><br>2 |
| Oct/Nov/Dec | 2                   | Ö                         | Ö                         | Ö                         | 0                 |
| Jan/Feb/Mar | 2                   | 1                         | 0                         | 1                         | 15                |