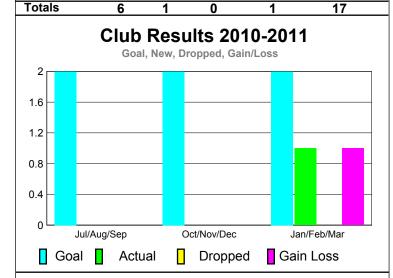

## 2010-2011 GMT Reports for District (or Undistricted) District 385

50

0 -50

Jul/Aug/Sep

Current Year

GMT CA: 5 **Location: CHINA GMT: PAUL CHOR HO FAN** CLUBS

|             |                     | <u>Club</u><br><b>201</b> | <u>Clubs</u><br>2009-2010 |                           |                   |
|-------------|---------------------|---------------------------|---------------------------|---------------------------|-------------------|
| Month       | New<br>Club<br>Goal | Actual<br>New             | Dropped                   | Gain/<br>Loss of<br>Clubs | Gain/<br>Loss of  |
| Jul/Aug/Sep | <u>Goal</u><br>2    | Clubs<br>0                | <u>Clubs</u><br>0         | 0                         | <u>Clubs</u><br>2 |
| Oct/Nov/Dec | 2                   | Ö                         | Ö                         | Ö                         | 0                 |
| Jan/Feb/Mar | 2                   | 1                         | 0                         | 1                         | 15                |